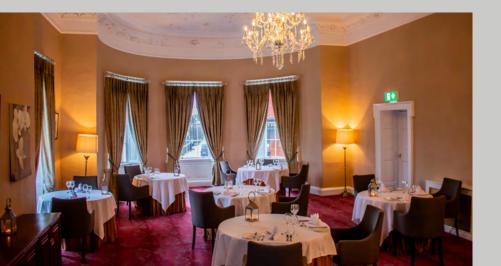

Be truly inspired in this luxurious meeting room which is steeped in history. The stunning dining room boasts glass chandeliers, luxurious drapery, and impeccable detailing. With its panelled high ceiling and traditional décor, it is the ideal setting to reach new heights of creativity and productivity.

### PRIVATE GROUP DINING

The Bridge House offers private group dining in the original dining room.

The stunning dining room boasts glass chandeliers, luxurious drapery, panelled high ceiling and traditional décor. Banqueting tables are dressed in crisp white linen, mirror bases featuring floral arrangements or candelabras, and of course your personalized menus.