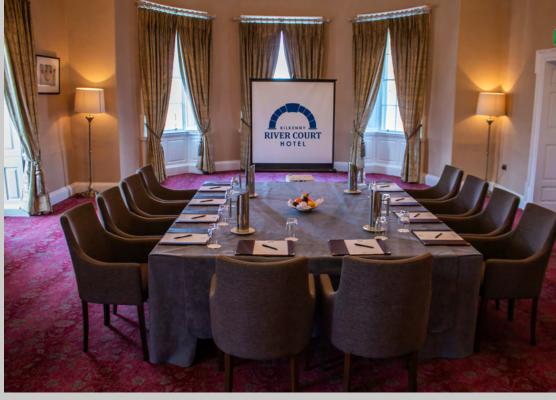

# **MEETINGS & EVENTS**

The Bridge House is the perfect intimate setting for whatever you & your team require. The elegant, historic dining room is a versatile space which can be adapted to meet your requirements. Reward your team, impress your clients, inspire your delegates or strategise in style, The Bridge House promises an exceptional experience.

Be truly inspired in this luxurious meeting room which is steeped in history. The stunning dining room boasts glass chandeliers, luxurious drapery, and impeccable detailing. With its panelled high ceiling and traditional décor, it is the ideal setting to reach new heights of creativity and productivity.

#### **INCLUDES**

- Complimentary WiFi
- Hi-speed internet access
- Desktop connectivity
- Full HD presentation capabilities
- · Air conditioning
- · Natural daylight
- Breakout space
- Free parking