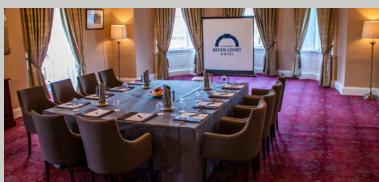

Be truly inspired in this luxurious meeting room which is steeped in history. The stunning dining room boasts glass chandeliers, luxurious drapery, and impeccable detailing. With its panelled high ceiling and traditional décor, it is the ideal setting to reach new heights of creativity and productivity.

#### **INCLUDES**

- Complimentary WiFi
- Hi-speed internet access
- Desktop connectivity
- Full HD presentation capabilities
- · Air conditioning
- · Natural daylight
- Breakout space
- Free parking