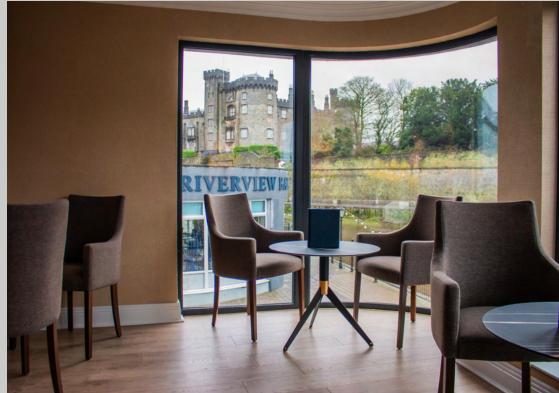

For a more relaxed experience, the parlour of the Bridge House is available as an additional space, perfect for registration, or a separate breakout space from larger meetings in the dining room. With panoramic windows the Parlour welcomes natural daylight and offers breathtaking views of the tranquil River Nore and the iconic Kilkenny Castle.