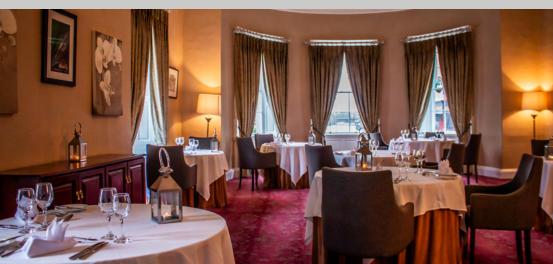

Be truly inspired in this luxurious meeting room which is steeped in history. The stunning dining room boasts glass chandeliers, luxurious drapery, and impeccable detailing. With its panelled high ceiling and traditional décor, it is the ideal setting to reach new heights of creativity and productivity.

### PRIVATE GROUP DINING

The Bridge House offers private group dining in the original dining room.

The stunning dining room boasts glass chandeliers, luxurious drapery, panelled high ceiling and traditional décor. Banqueting tables are dressed in crisp white linen, mirror bases featuring floral arrangements or candelabras, and of course your personalized menus.