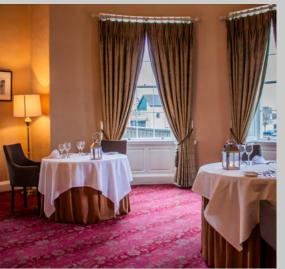

Be truly inspired in this luxurious meeting room which is steeped in history. The stunning dining room boasts glass chandeliers, luxurious drapery, and impeccable detailing. With its panelled high ceiling and traditional décor, it is the ideal setting to reach new heights of creativity and productivity.

### PRIVATE GROUP DINING

The Bridge House offers private group dining in the original dining room.

The stunning dining room boasts glass chandeliers, luxurious drapery, panelled high ceiling and traditional décor. Banqueting tables are dressed in crisp white linen, mirror bases featuring floral arrangements or candelabras, and of course your personalized menus.