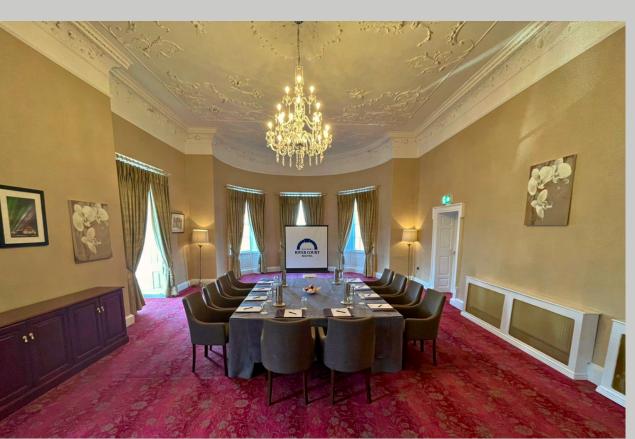

Be truly inspired in this luxurious meeting room which is steeped in history. The stunning dining room boasts glass chandeliers, luxurious drapery, and impeccable detailing. With its panelled high ceiling and traditional décor, it is the ideal setting to reach new heights of creativity and productivity.

#### **INCLUDES**

- Complimentary WiFi
- Hi-speed internet access
- Desktop connectivity
- Full HD presentation capabilities
- · Air conditioning
- · Natural daylight
- Breakout space
- Free parking